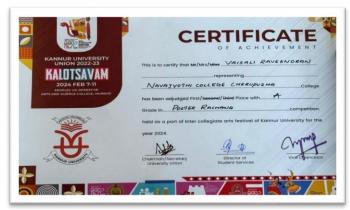

Mr Anand Gopinath got selection to represent our college in pencil drawing and Jalachayam Competition. In photography competition Mr. Joseph Scaria from BBA department got selection and Miss. Vaishali Ravindran from BA economics department got selection in Poster Rachana.

Miss Vaishali Raveendran from BA Economic has won first prize with A grade in Poster Rachana.

|           | n Malayalam ar<br>ada in Mannilan |               |              |              | glish has award |
|-----------|-----------------------------------|---------------|--------------|--------------|-----------------|
| with A gr | ade in Mappilap                   | allu and vali | іарани теані | won A grade. |                 |
|           |                                   |               |              |              |                 |
|           |                                   |               |              |              |                 |
|           |                                   |               |              |              |                 |
|           |                                   |               |              |              |                 |
|           |                                   |               |              |              |                 |
|           |                                   |               |              |              |                 |
|           |                                   |               |              |              |                 |
|           |                                   |               |              |              |                 |
|           |                                   |               |              |              |                 |
|           |                                   |               |              |              |                 |
|           |                                   |               |              |              |                 |
|           |                                   |               |              |              |                 |
|           |                                   |               |              |              |                 |
|           |                                   |               |              |              |                 |
|           |                                   |               |              |              |                 |
|           |                                   |               |              |              |                 |
|           |                                   |               |              |              |                 |