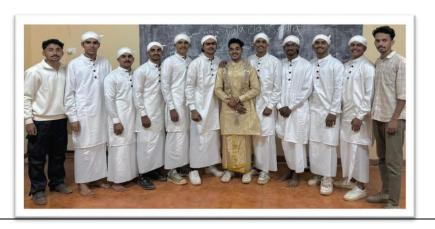

In the Nirtholsavam category 18 studentswere participated in the selection process and 11 students were selected for the item Vatta Pattu. Under the category of Sahityalosavam Miss Anjali P got selection to participate in the item Cherukatha Rachana Malayalam and Miss Elizabeth Sabu from 3rd year BA economicsgot selection for the event cinema Nirupanam in Malayalam.