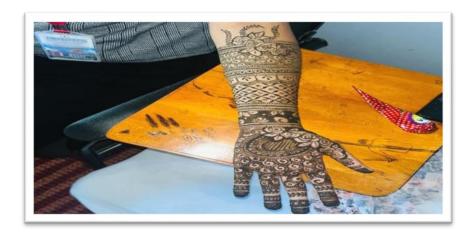

Mr Anand Gopinath got selection to represent our college in pencil drawing and Jalachayam Competition. In photography competition Mr. Joseph Scaria from BBA department got selection and Miss. Vaishali Ravindran from BA economics department got selection in Poster Rachana.