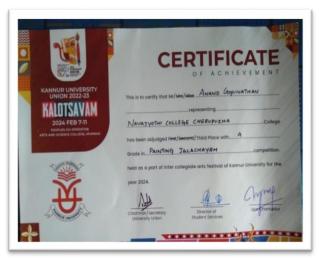

Mr Anand Gopinath got selection to represent our college in pencil drawing and Jalachayam Competition. In photography competition Mr. Joseph Scaria from BBA department got selection and Miss. Vaishali Ravindran from BA economics department got selection in Poster Rachana.

The committee provide the list of students who participated in the selection process and the list of students who were selected to participate in various events in the University Union Kalolsavam.

| EVENT               | NAME OF THE STUDENTS                | CLASS                     | NAME OF THE<br>STUDENTS<br>SELECTED |  |
|---------------------|-------------------------------------|---------------------------|-------------------------------------|--|
| CARTOON             | Athul Krishnan                      | BBA                       | Athul Krishnan                      |  |
| RACHANA             | Anagha Biju                         | B.COM FINANCE             |                                     |  |
| CHARCOAL<br>DRAWING | Nivya K P                           | BA ENGLISH                | Nivya K P                           |  |
| DRAWING             | Athulya Ashok                       | B.COM FINANCE             | Wivya K I                           |  |
| EMBROIDERY          | Athulya Ashok                       | B.COM<br>FINANCE          | Athulya Ashok                       |  |
| MEHANDI DESIGN      | Suvaibathul Hasna M.K & Shahana M.P | B.COM CO-OP,<br>B.COM FIN | Suvaibathul Hasna                   |  |
|                     | Farhana & Soorya                    | BBA                       | M.K & Shahana                       |  |
|                     | Ayisha & Ezlibeth Sabu              | BA ECO                    | M.P                                 |  |
|                     | Nusrath & Navya                     | B.COM CO-OP               |                                     |  |
| PAINTING - ACRYLIC  | Anand Gopinathan                    | B.COM CO-OP               | Anand Gopinathan                    |  |
|                     | Vaisali Raveendran                  | BA ECO                    |                                     |  |
| PAINTING-           | Vaisali Raveendran                  | BA ECO                    | Anand                               |  |
| JALACHAYAM          | HAYAM Anand Gopinathan              |                           | Gopinathan                          |  |
| PENCIL DRAWING      | Anagha Biju                         | B.COM                     | Anand Gopinathan                    |  |
|                     |                                     | FIN                       |                                     |  |
|                     | Anand Gopinathan                    | B.COM CO-OP               |                                     |  |
| PHOTOGRAPHY         | Alifsha Sajan                       | B.COM CO-OP               | Joseph Scaria                       |  |
| POSTER RACHANA      | Joseph Scaria                       | BBA                       |                                     |  |
|                     | Vaisali Raveendran                  | BA ECO                    |                                     |  |
|                     | Anagha Biju                         | B.COM FIN                 | Vaisali<br>Raveendran               |  |
|                     | Anand Gopinathan                    | B.COM CO-OP               |                                     |  |
|                     | Muhammed Safwan P H                 | BBA                       | Muhammed                            |  |
|                     | Muhammad Rafi                       | B.COM FIN                 | Safwan P H                          |  |